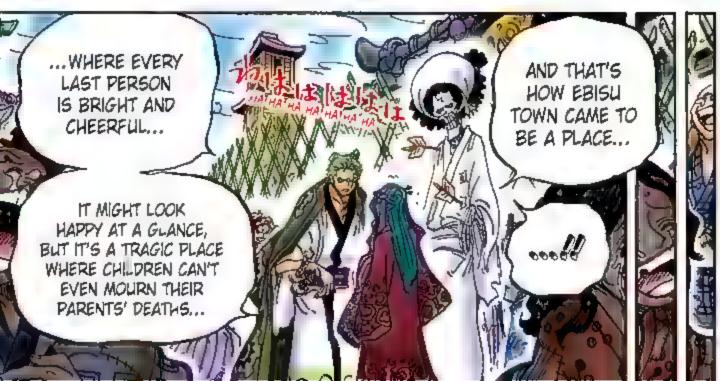

#### Story . あらすじ・

After two years of hard training, the Straw Hat pirates are back together, first at the Sabaody Archipelago and then through Fish-Man Island to their next stage: the New World!!

Luffy and crew disembark on Wano for the purpose of defeating Kaido, one of the Four Emperors. They begin to recruit allies for a raid in two weeks' time, but Kaido's sudden appearance leads to Luffy's defeat. Luffy is sent to the excavation labor camp while the rest of the crew is spotted by Kajdo's underlings and have to go on the run!

As the group works to collect info, free Luffy and gather more allies, Kaido's side learns about the raid plan. A former daimyo with the Kozuki Clan, Yasuie realizes the danger and gives up his life to pretend to take responsibility, sending the plan back to square one. Kin'emon and company mourn his death, but there are still many problems to be solved before the raid...